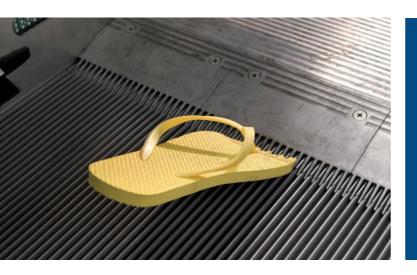

### **COMB PLATE SAFETY SYSTEM**

The optical detection system will shut down the installation when something gets trapped between the comb plate and the steps. It functions in all directions and also when the comb plates are stuck. The system can be finely tuned and 0.01 mm of movement is enough to activate.