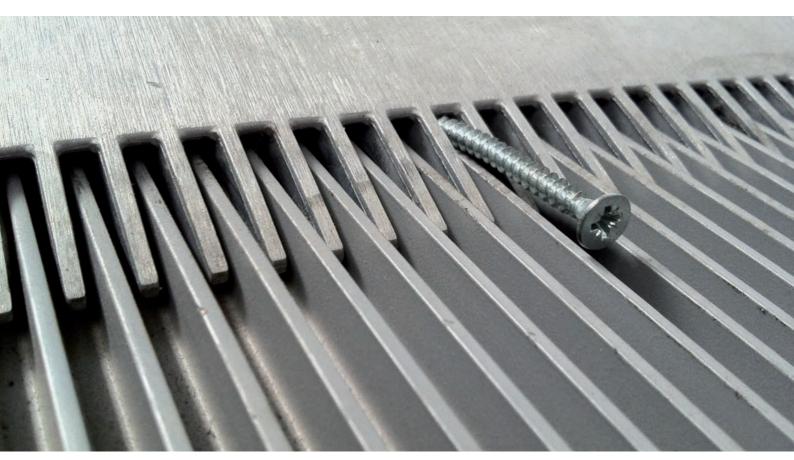

### **COMB PLATE SAFETY SYSTEM**

The optical detection system will shut down the installation when something gets trapped between the comb plate and the steps. It functions in all directions and also when the comb plates are stuck. The system can be finely tuned and 0.01 mm of movement is enough to activate.

### **LIGHTSPEED TECHNOLOGY**

We use a patented system that sends light through a plastic fiber cable which then functions as an optical conductor. Light is collected at one end of the cable and compared to the original signal. Distortion (bending) in the cable is detected by a receiver/transmitter module which enables multiple actions to be programmed into the software.